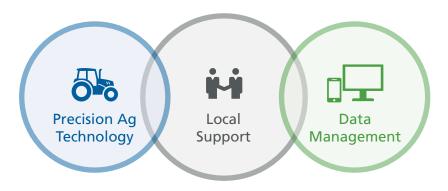

## The Answer: Vantage by Trimble Agriculture

Vantage dealers are highly-skilled technology experts representing the entire Trimble product line. With a deep understanding of all precision agriculture and machinery brands, they serve as a farmer's trusted advisor, integrating and supporting a complete, end-to-end solution of hardware, software, positioning services and data for each operation's unique needs.

- Single source of expert, personalized precision ag technology consultation
- Local sales, service and support of Trimble products and solutions
- Streamlined integration of all your precision ag hardware, data, software and services—regardless of brand
- Brand-neutral solutions work with any brand of machinery
- Alleviates the stress and time constraints caused by trying to coordinate multiple vendors